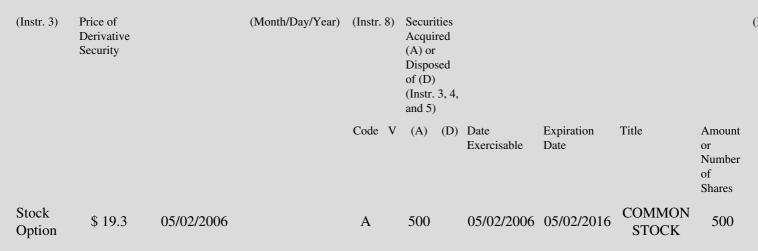

 Table II - Derivative Securities Acquired, Disposed of, or Beneficially Owned

 (e.g., puts, calls, warrants, options, convertible securities)

| 1. Title of | 2.          | 3. Transaction Date | 3A. Deemed         | 4.         | 5. Number  | 6. Date Exercisable and | 7. Title and Amount of |
|-------------|-------------|---------------------|--------------------|------------|------------|-------------------------|------------------------|
| Derivative  | Conversion  | (Month/Day/Year)    | Execution Date, if | Transactio | onof       | Expiration Date         | Underlying Securities  |
| Security    | or Exercise |                     | any                | Code       | Derivative | (Month/Day/Year)        | (Instr. 3 and 4)       |