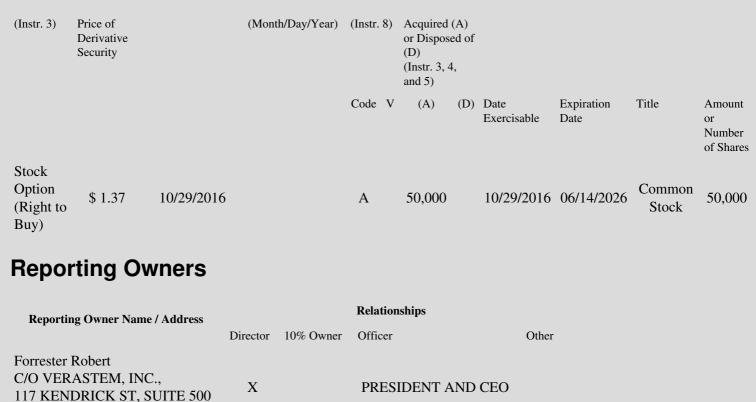

 Table II - Derivative Securities Acquired, Disposed of, or Beneficially Owned

 (e.g., puts, calls, warrants, options, convertible securities)

| 1. Title of | 2.          | 3. Transaction Date | 3A. Deemed         | 4.        | 5. Number of | 6. Date Exercisable and | 7. Title and Amount of |
|-------------|-------------|---------------------|--------------------|-----------|--------------|-------------------------|------------------------|
| Derivative  | Conversion  | (Month/Day/Year)    | Execution Date, if | Transacti | orDerivative | Expiration Date         | Underlying Securities  |
| Security    | or Exercise |                     | any                | Code      | Securities   | (Month/Day/Year)        | (Instr. 3 and 4)       |

On June 14, 2016, the Reporting Person was granted an option to purchase 100,000 shares of common stock. The option vests based on
(1) the Issuer's satisfaction of certain performance milestones by the end of June, 2017 and the end of June, 2018. 50% of the performance criteria was met on October 29, 2016, resulting in vesting of the option as to 50,000 shares.