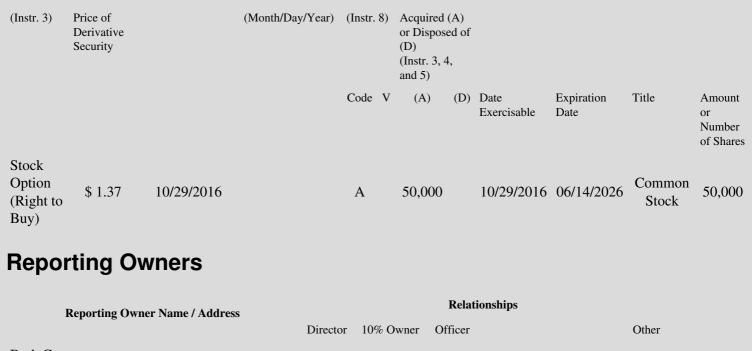

 Table II - Derivative Securities Acquired, Disposed of, or Beneficially Owned

 (e.g., puts, calls, warrants, options, convertible securities)

| 1. Title of | 2.          | 3. Transaction Date | 3A. Deemed         | 4.        | 5. Number of | 6. Date Exercisable and | 7. Title and Amount of |
|-------------|-------------|---------------------|--------------------|-----------|--------------|-------------------------|------------------------|
| Derivative  | Conversion  | (Month/Day/Year)    | Execution Date, if | Transacti | orDerivative | Expiration Date         | Underlying Securities  |
| Security    | or Exercise |                     | any                | Code      | Securities   | (Month/Day/Year)        | (Instr. 3 and 4)       |

On June 14, 2016, the Reporting Person was granted an option to purchase 100,000 shares of common stock. The option vests based on
 (1) the Issuer's satisfaction of certain performance milestones by the end of June, 2017 and the end of June, 2018. 50% of the performance criteria was met on October 29, 2016, resulting in vesting of the option as to 50,000 shares.