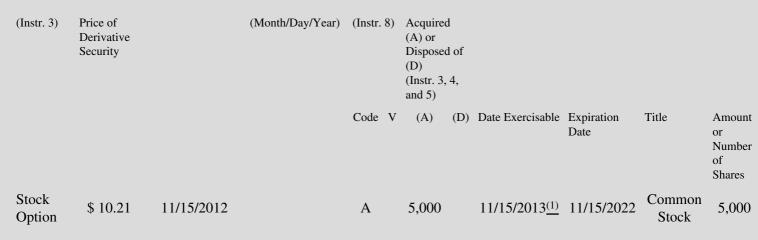

 Table II - Derivative Securities Acquired, Disposed of, or Beneficially Owned
 (e.g., puts, calls, warrants, options, convertible securities)

| 1. Title of | 2.          | 3. Transaction Date | 3A. Deemed         | 4.         | 5. Number      | 6. Date Exercisable and | 7. Title and Amount of |
|-------------|-------------|---------------------|--------------------|------------|----------------|-------------------------|------------------------|
| Derivative  | Conversion  | (Month/Day/Year)    | Execution Date, if | Transactio | nof Derivative | Expiration Date         | Underlying Securities  |
| Security    | or Exercise |                     | any                | Code       | Securities     | (Month/Day/Year)        | (Instr. 3 and 4)       |

## **Explanation of Responses:**

- \* If the form is filed by more than one reporting person, *see* Instruction 4(b)(v).
- \*\* Intentional misstatements or omissions of facts constitute Federal Criminal Violations. See 18 U.S.C. 1001 and 15 U.S.C. 78ff(a).
- (1) Represents date on which first installment of the reported option becomes exercisable. This option will become cumulatively exercisable in installments of 20% per year commencing one year from the date of grant and ending five years before the expiration of the option.