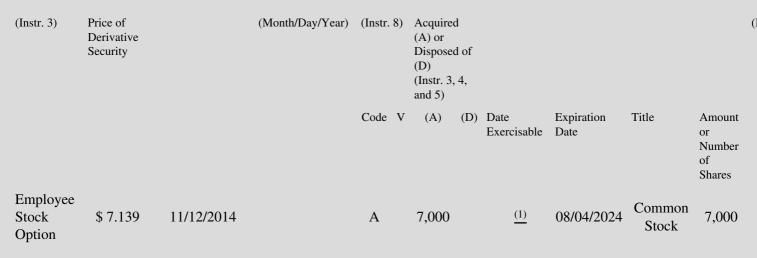

Beginning on August 4, 2015, twenty-five percent (25%) of the shares subject to the Option shall vest, and each yearly anniversary thereafter, an additional twenty-five percent (25%) of the of the total number of shares subject to the Option shall vest, subject to

(1) Optionee's continuing to be a Service Provider on such dates; provided, however, that in the event that of a Change of Control (as defined below), 100% of the total number of shares that have not yet vested shall be immediately accelerate and vest immediately prior to such time, provided that Optionee is still providing services to the Company at such time. "Change of Control" shall have the meaning set forth in the Post-IPO Plan.