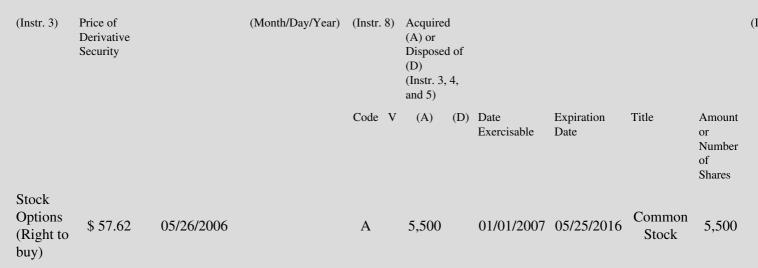

 Table II - Derivative Securities Acquired, Disposed of, or Beneficially Owned
 (e.g., puts, calls, warrants, options, convertible securities)

| 1. Title of | 2.          | 3. Transaction Date | 3A. Deemed         | 4.         | 5. Number       | 6. Date Exercisable and | 7. Title and Amount of | 8. |
|-------------|-------------|---------------------|--------------------|------------|-----------------|-------------------------|------------------------|----|
| Derivative  | Conversion  | (Month/Day/Year)    | Execution Date, if | Transactio | onof Derivative | Expiration Date         | Underlying Securities  | D  |
| Security    | or Exercise |                     | any                | Code       | Securities      | (Month/Day/Year)        | (Instr. 3 and 4)       | S  |