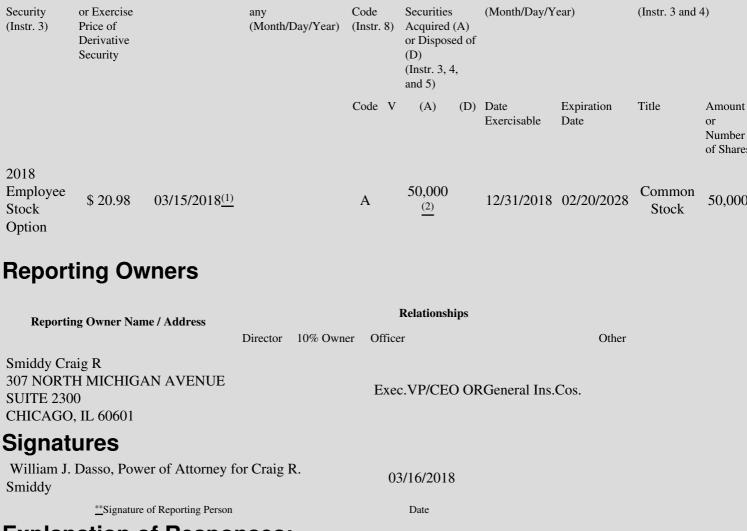

| 1. Title of | 2.         | 3. Transaction Date | 3A. Deemed         | 4.        | 5. Number of | 6. Date Exercisable and | 7. Title and Amount of |
|-------------|------------|---------------------|--------------------|-----------|--------------|-------------------------|------------------------|
| Derivative  | Conversion | (Month/Day/Year)    | Execution Date, if | Transacti | orDerivative | Expiration Date         | Underlying Securities  |

## Edgar Filing: Smiddy Craig R - Form 4

## **Explanation of Responses:**

- \* If the form is filed by more than one reporting person, see Instruction 4(b)(v).
- \*\* Intentional misstatements or omissions of facts constitute Federal Criminal Violations. See 18 U.S.C. 1001 and 15 U.S.C. 78ff(a).
- (1) Date of notice to the optionee.

These shares vest and become exercisable each December 31 at the rate of 10% the first year, 15% the second year, 20% the third year, 25% the fourth year and 30% the fifth year. Also, vesting shall accelerate if the optionee dies, becomes disabled, retires or a change of

(2) 25% the fourth year and 50% the fifth year. Also, vesting shar accelerate if the optionee dies, becomes disabled, refues of a charge of control of the company occurs. For those optionees over age 65 and who have been employees for 10 years or more by the company on the date of grant, 100% of the option shares vest immediately.