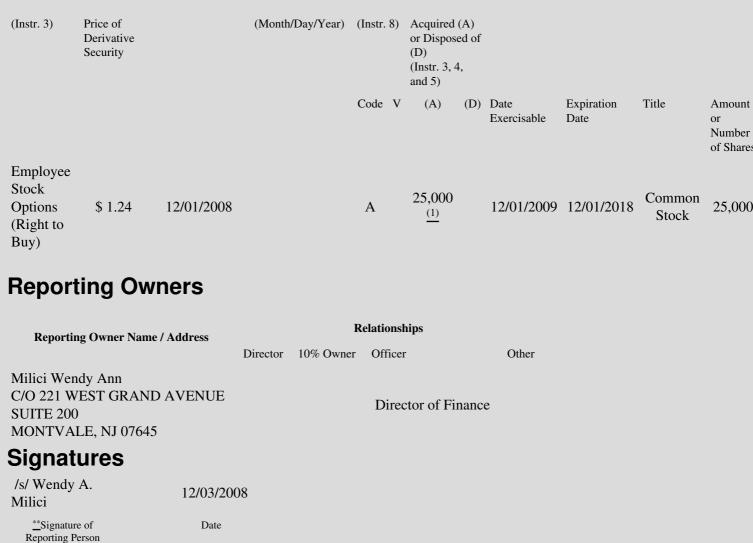

 Table II - Derivative Securities Acquired, Disposed of, or Beneficially Owned
 (e.g., puts, calls, warrants, options, convertible securities)

| 1. Title of | 2.          | 3. Transaction Date | 3A. Deemed         | 4.        | 5. Number of | 6. Date Exercisable and | 7. Title and Amount of |
|-------------|-------------|---------------------|--------------------|-----------|--------------|-------------------------|------------------------|
| Derivative  | Conversion  | (Month/Day/Year)    | Execution Date, if | Transacti | orDerivative | Expiration Date         | Underlying Securities  |
| Security    | or Exercise |                     | any                | Code      | Securities   | (Month/Day/Year)        | (Instr. 3 and 4)       |

(1) 25,000 options will vest and become exercisable in four equal annual installments commencing on December 1, 2008 until fully vested.

Note: File three copies of this Form, one of which must be manually signed. If space is insufficient, *see* Instruction 6 for procedure. Potential persons who are to respond to the collection of information contained in this form are not required to respond unless the form displays a currently valid OMB number.